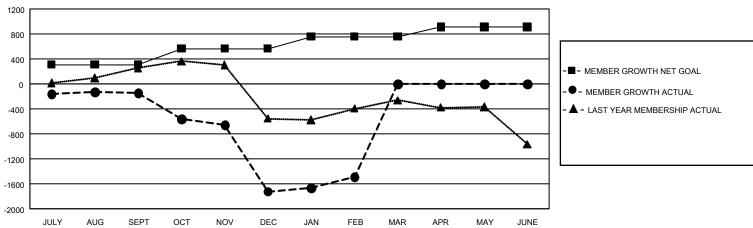

## GOALS AND ACTUAL MEMBERS CUMULATIVE

| DROPPED CLUBS: 0 |   | 0 CLUBS OF 0 ADDED 1 OR MORE NEW<br>MEMBERS | MALE 0 (100.00%)                |             |   |
|------------------|---|---------------------------------------------|---------------------------------|-------------|---|
| DROPPED MEMBERS  |   |                                             | FEMALE                          | 0 (100.00%) |   |
| DECEASED         | 0 | CLICK HERE FOR CUMULATIVE                   | TOTAL FAMILY UNIT MEMBERS       |             | 0 |
| CLUB CANCELLED   | 0 | MEMBERSHIP DATA                             |                                 |             | 0 |
| OTHER            | 0 |                                             | FAMILY MEMBERS PAYING HALF DUES |             | U |
| TOTAL            | 0 |                                             | 0000                            |             |   |

18

| Members               |                        |                         |                                                   |  |  |  |  |  |
|-----------------------|------------------------|-------------------------|---------------------------------------------------|--|--|--|--|--|
| RESULTS FOR 2019-2020 |                        |                         |                                                   |  |  |  |  |  |
| QUARTER MEM           | BER GROWTH NET<br>GOAL | MEMBER GROWTH<br>ACTUAL | DROPPED<br>MEMBERS ACTUA<br>(including transfers) |  |  |  |  |  |
| JULY/AUG/SEPT         | 930                    | 521                     | 566                                               |  |  |  |  |  |
| OCT/NOV/DEC           | 765                    | 368                     | 1,914                                             |  |  |  |  |  |
| JAN/FEB/MAR           | 585                    | 445                     | 127                                               |  |  |  |  |  |
| APR/MAY/JUNE          | 450                    | 0                       | 0                                                 |  |  |  |  |  |
|                       |                        |                         |                                                   |  |  |  |  |  |