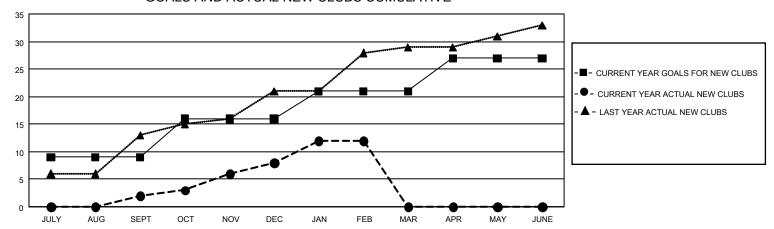

## GOALS AND ACTUAL NEW CLUBS CUMULATIVE

## GMT MONTHLY MEMBERSHIP PROGRESS REPORT

Multiple District 316

Results as of: 3/31/2020

LOCATION: INDIA

**GMT CA** 6

| Clubs                 |               |           |               |  |  |  |  |  |
|-----------------------|---------------|-----------|---------------|--|--|--|--|--|
| RESULTS FOR 2019-2020 |               |           |               |  |  |  |  |  |
| QUARTER               | NEW CLUB GOAL | NEW CLUBS | DROPPED CLUBS |  |  |  |  |  |
| JULY/AUG/SEPT         | 27            | 2         | 5             |  |  |  |  |  |
| OCT/NOV/DEC           | 21            | 6         | 23            |  |  |  |  |  |
| JAN/FER/MAR           | 15            | 4         | 4             |  |  |  |  |  |